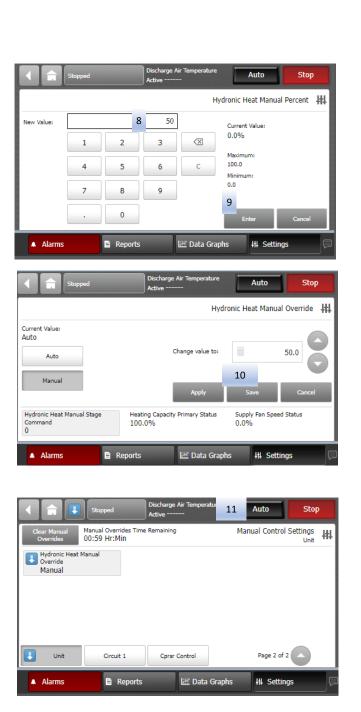

5a-7a. Mechanical cooling circuit Lockout
- Steps 5b-7b. Individual compressor lockout.
- Step 8. Override confirmation

## Manual Override – Modulating Heat







- Step 7. Gas heat stages must be set between 1-2 even for modulating burners. Burner stages are determined by burner type and capacity.
- Step 8. Modulating burner % is only in reference to the modulating burner's capacity and not total heating capacity.
- Must press "Auto" and wait for the VAV Box Stroke timer to expire before gas heat will stage ON.

# Manual Override – Staged Heat













- Step 7. Gas heat stages must be set between 1-6 depending on heat type and stages available.
- Must press "Auto" and wait for the VAV Box Stroke timer to expire before gas heat will stage ON.

### Manual Override – Hydronic Heat