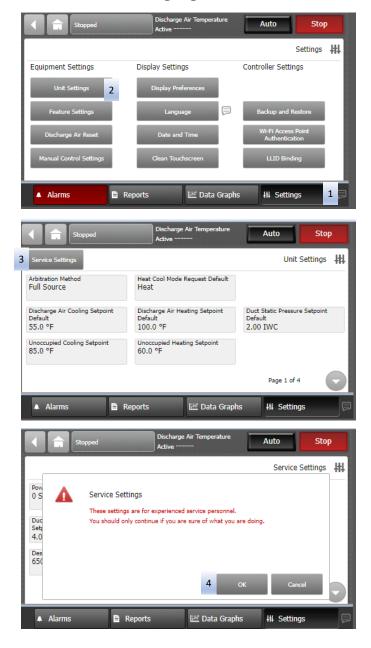

# Manual Override – Changing VAV Box Stroke time

#### Notes:

- Step 6. VAV Box Stroke Time should match stroke time of VAV boxes. Can be set to 1 minute for SZVAV, CV or Multispeed units.

8. Unit must be power cycled unit off and then on before changes will go into effect