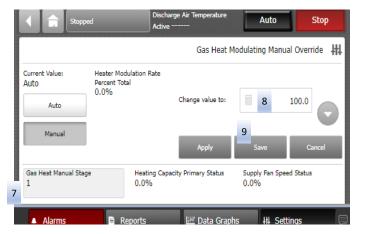

## Manual Override – Modulating Heat

- Step 7. Gas heat stages must be set between 1-2 even for modulating burners. Burner stages are determined by burner type and capacity.
- Step 8. Modulating burner % is only in reference to the modulating burner's capacity and not total heating capacity.
- Must press "Auto" and wait for the VAV Box Stroke timer to expire before gas heat will stage ON.