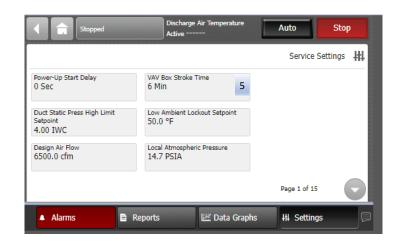

# Manual Override – Changing VAV Box Stroke time

#### Notes:

- Step 6. VAV Box Stroke Time should match stroke time of VAV boxes. Can be set to 1 minute for SZVAV, CV or Multispeed units.

8. Unit must be power cycled unit off and then on before changes will go into effect