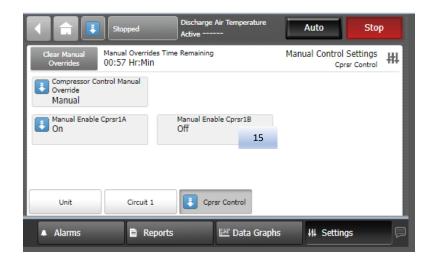

### Manual Override – Mechanical Cooling (Compressor)

### Manual Override – Mechanical Cooling (Compressor)

- Steps 9-14. Variable Speed compressor override.
- Steps 15-17. Fixed Speed compressor override.
- Must press "Auto" and wait for the VAV Box Stroke timer to expire before compressors will stage ON.
- Compressors can be started individually as well.