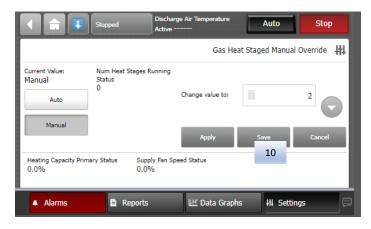

# Manual Override – Staged Heat

- Step 7. Gas heat stages must be set between 1-6 depending on heat type and stages available.
- Must press "Auto" and wait for the VAV Box Stroke timer to expire before gas heat will stage ON.