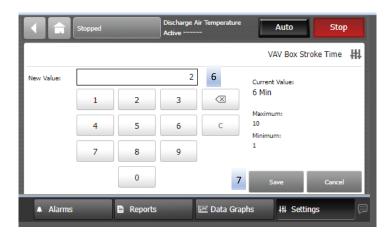

# Manual Override – Changing VAV Box Stroke time

#### Notes:

- Step 6. VAV Box Stroke Time should match stroke time of VAV boxes. Can be set to 1 minute for SZVAV, CV or Multispeed units.

8. Unit must be power cycled unit off and then on before changes will go into effect