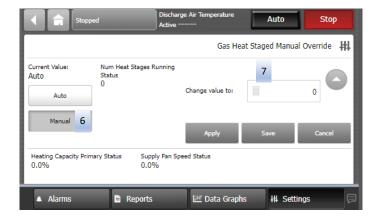

# Manual Override – Staged Heat

- Step 7. Gas heat stages must be set between 1-6 depending on heat type and stages available.
- Must press "Auto" and wait for the VAV Box Stroke timer to expire before gas heat will stage ON.