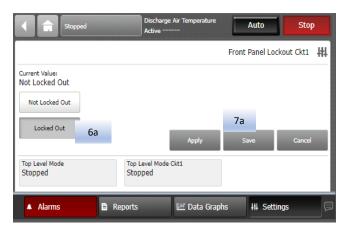

# Manual Override – Mechanical Cooling Lockout (Compressor)

- Steps 5a-7a. Mechanical cooling circuit Lockout
- Steps 5b-7b. Individual compressor lockout.
- Step 8. Override confirmation