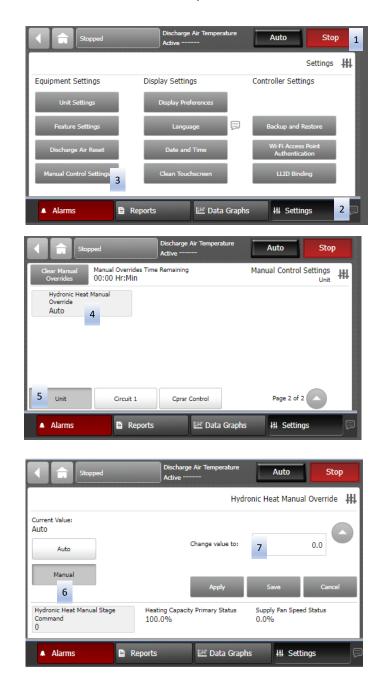

s 5a-7a. Mechanical cooling circuit Lockout
- Steps 5b-7b. Individual compressor lockout.
- Step 8. Override confirmation

## Manual Override – Modulating Heat







- Step 7. Gas heat stages must be set between 1-2 even for modulating burners. Burner stages are determined by burner type and capacity.
- Step 8. Modulating burner % is only in reference to the modulating burner's capacity and not total heating capacity.
- Must press "Auto" and wait for the VAV Box Stroke timer to expire before gas heat will stage ON.

# Manual Override – Staged Heat













- Step 7. Gas heat stages must be set between 1-6 depending on heat type and stages available.
- Must press "Auto" and wait for the VAV Box Stroke timer to expire before gas heat will stage ON.

### Manual Override – Hydronic Heat