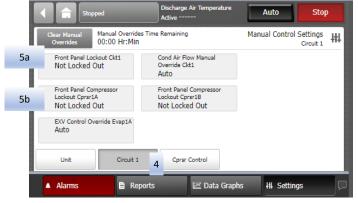

# Manual Override – Mechanical Cooling Lockout (Compressor)

- Steps 5a-7a. Mechanical cooling circuit Lockout
- Steps 5b-7b. Individual compressor lockout.
- Step 8. Override confirmation