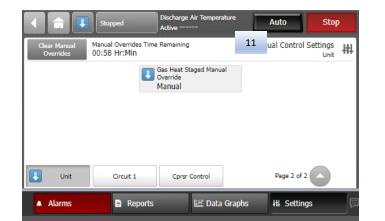

# Manual Override – Staged Heat

- Step 7. Gas heat stages must be set between 1-6 depending on heat type and stages available.
- Must press "Auto" and wait for the VAV Box Stroke timer to expire before gas heat will stage ON.