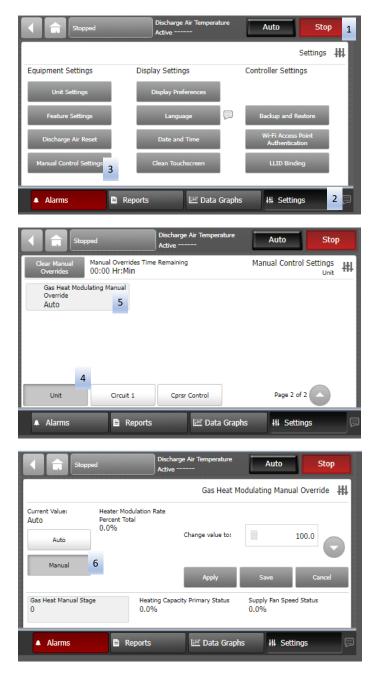

## Manual Override – Modulating Heat

- Step 7. Gas heat stages must be set between 1-2 even for modulating burners. Burner stages are determined by burner type and capacity.
- Step 8. Modulating burner % is only in reference to the modulating burner's capacity and not total heating capacity.
- Must press "Auto" and wait for the VAV Box Stroke timer to expire before gas heat will stage ON.