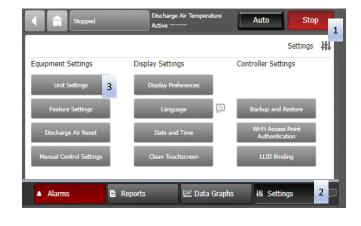

#### Notes:

- Step 6. VAV Box Stroke Time should match stroke time of VAV boxes. Can be set to 1 minute for SZVAV, CV or Multispeed units.

8. Unit must be power cycled unit off and then on before changes will go into effect