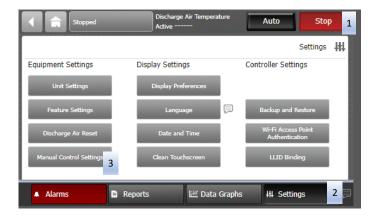

# Manual Override IntelliPak with Symbio 800 (TD7)

- Unit must be "Stopped" prior to placing the unit in a cooling or heating manual override.
- After mechanical cooling or heating manual override settings are made and the unit is in override, the "Auto" button must be pressed.
- Mechanical or heating manual override will not start until VAV Box Stroke Time has expired.
- Relief, condenser and supply fan, EXV, etc. manual overrides do not require that the "Auto" button is pressed.
- Compressor lockouts are indefinite and will not time out until cleared.
- Mechanical cooling and gas heat overrides can be set for 1 78 hours and it's time can be adjusted in the Settings - Unit Functions menu.
- For the following sequences "#" indicate key presses.

## Manual Override – Modulating Heat

- Step 7. Gas heat stages must be set between 1-2 even for modulating burners. Burner stages are determined by burner type and capacity.
- Step 8. Modulating burner % is only in reference to the modulating burner's capacity and not total heating capacity.
- Must press "Auto" and wait for the VAV Box Stroke timer to expire before gas heat will stage ON.