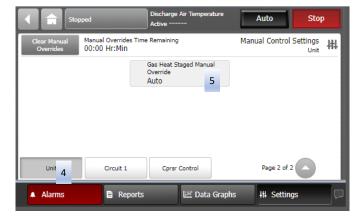

# Manual Override IntelliPak with Symbio 800 (TD7)

- Unit must be "Stopped" prior to placing the unit in a cooling or heating manual override.
- After mechanical cooling or heating manual override settings are made and the unit is in override, the "Auto" button must be pressed.
- Mechanical or heating manual override will not start until VAV Box Stroke Time has expired.
- Relief, condenser and supply fan, EXV, etc. manual overrides do not require that the "Auto" button is pressed.
- Compressor lockouts are indefinite and will not time out until cleared.
- Mechanical cooling and gas heat overrides can be set for 1 78 hours and it's time can be adjusted in the Settings - Unit Functions menu.
- For the following sequences "#" indicate key presses.

## Manual Override – Modulating Heat

- Step 7. Gas heat stages must be set between 1-2 even for modulating burners. Burner stages are determined by burner type and capacity.
- Step 8. Modulating burner % is only in reference to the modulating burner's capacity and not total heating capacity.
- Must press "Auto" and wait for the VAV Box Stroke timer to expire before gas heat will stage ON.