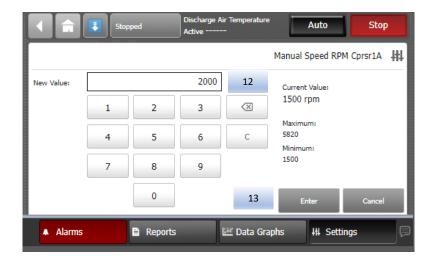

### Manual Override – Mechanical Cooling (Compressor)

- Steps 9-14. Variable Speed compressor override.
- Steps 15-17. Fixed Speed compressor override.
- Must press "Auto" and wait for the VAV Box Stroke timer to expire before compressors will stage ON.
- Compressors can be started individually as well.