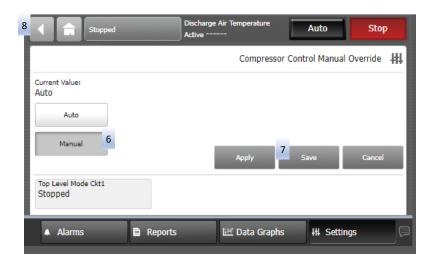

### Manual Override – Mechanical Cooling (Compressor)

### Manual Override – Mechanical Cooling (Compressor)

- Steps 9-14. Variable Speed compressor override.
- Steps 15-17. Fixed Speed compressor override.
- Must press "Auto" and wait for the VAV Box Stroke timer to expire before compressors will stage ON.
- Compressors can be started individually as well.