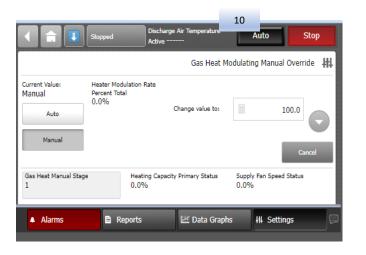

## Manual Override – Modulating Heat

- Step 7. Gas heat stages must be set between 1-2 even for modulating burners. Burner stages are determined by burner type and capacity.
- Step 8. Modulating burner % is only in reference to the modulating burner's capacity and not total heating capacity.
- Must press "Auto" and wait for the VAV Box Stroke timer to expire before gas heat will stage ON.