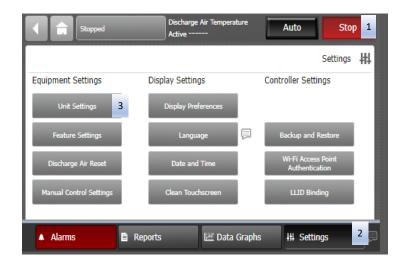

# Manual Override – Changing VAV Box Stroke time

#### Notes:

- Step 6. VAV Box Stroke Time should match stroke time of VAV boxes. Can be set to 1 minute for SZVAV, CV or Multispeed units.

8. Unit must be power cycled unit off and then on before changes will go into effect