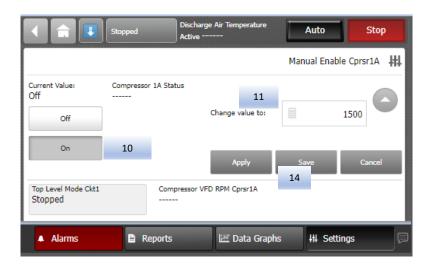

### Manual Override – Mechanical Cooling (Compressor)

- Steps 9-14. Variable Speed compressor override.
- Steps 15-17. Fixed Speed compressor override.
- Must press "Auto" and wait for the VAV Box Stroke timer to expire before compressors will stage ON.
- Compressors can be started individually as well.