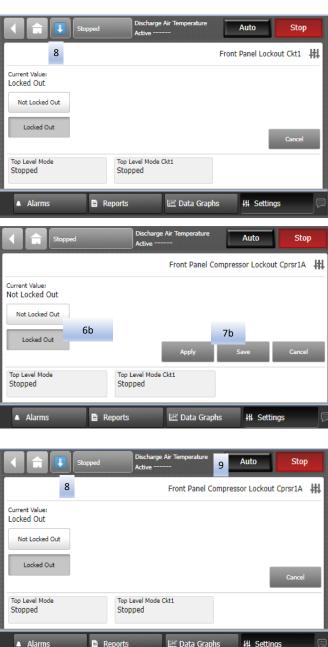

# Manual Override – Mechanical Cooling Lockout (Compressor)

- Steps 5a-7a. Mechanical cooling circuit Lockout
- Steps 5b-7b. Individual compressor lockout.
- Step 8. Override confirmation