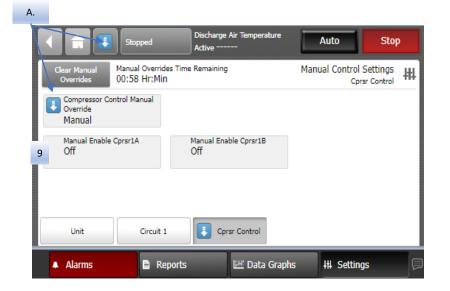

### Notes:

- A. Blue Arrow confirms override is present.

### Manual Override – Mechanical Cooling (Compressor)

- Steps 9-14. Variable Speed compressor override.
- Steps 15-17. Fixed Speed compressor override.
- Must press "Auto" and wait for the VAV Box Stroke timer to expire before compressors will stage ON.
- Compressors can be started individually as well.