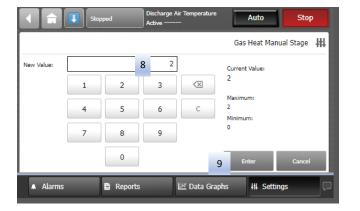

# Manual Override – Staged Heat

- Step 7. Gas heat stages must be set between 1-6 depending on heat type and stages available.
- Must press "Auto" and wait for the VAV Box Stroke timer to expire before gas heat will stage ON.