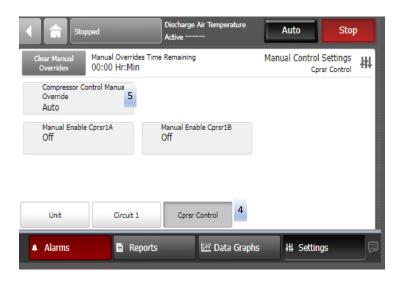

### Manual Override – Mechanical Cooling (Compressor)

### Manual Override – Mechanical Cooling (Compressor)

- Steps 9-14. Variable Speed compressor override.
- Steps 15-17. Fixed Speed compressor override.
- Must press "Auto" and wait for the VAV Box Stroke timer to expire before compressors will stage ON.
- Compressors can be started individually as well.