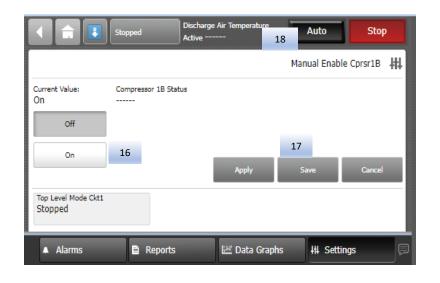

### Notes:

- A. Blue Arrow confirms override is present.

### Manual Override – Mechanical Cooling (Compressor)

- Steps 9-14. Variable Speed compressor override.
- Steps 15-17. Fixed Speed compressor override.
- Must press "Auto" and wait for the VAV Box Stroke timer to expire before compressors will stage ON.
- Compressors can be started individually as well.