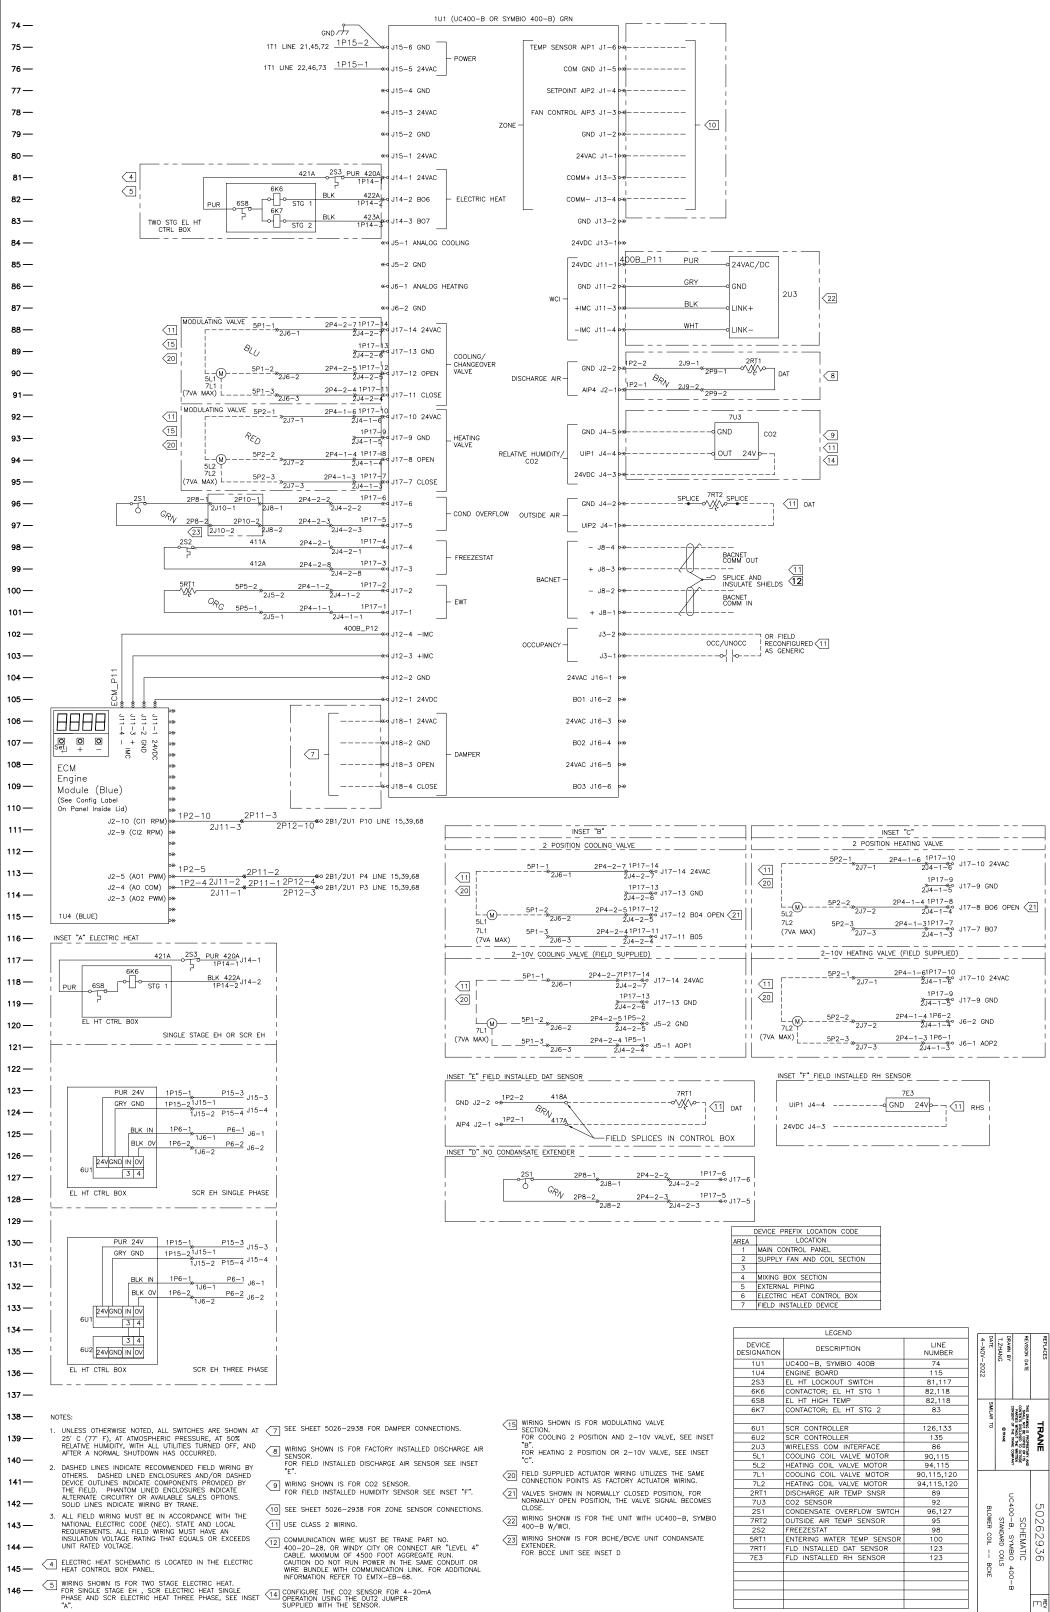

RELEASED 16/Nov/2022 11:35:54 GMT

| 0 | 0.  | 236-   | I Zi    | J4-Z-Z | 1      |
|---|-----|--------|---------|--------|--------|
|   | UPN | 2P8-2  | 2P4-2-3 | 1P17-5 | 17 5 1 |
|   |     | ~2J8-2 | 2 2     | J4-2-3 | /-3    |
|   |     |        |         |        |        |
|   |     |        |         |        |        |

| 1    | DEVICE PREFIX LOCATION CODE |  |  |  |  |  |  |
|------|-----------------------------|--|--|--|--|--|--|
| AREA | LOCATION                    |  |  |  |  |  |  |
| 1    | MAIN CONTROL PANEL          |  |  |  |  |  |  |
| 2    | SUPPLY FAN AND COIL SECTION |  |  |  |  |  |  |
| 3    |                             |  |  |  |  |  |  |
| 4    | MIXING BOX SECTION          |  |  |  |  |  |  |
| 5    | EXTERNAL PIPING             |  |  |  |  |  |  |
| 6    | ELECTRIC HEAT CONTROL BOX   |  |  |  |  |  |  |
| 7    | FIELD INSTALLED DEVICE      |  |  |  |  |  |  |

|                       | LEGEND                     |                |            |             |          |          | T                                                                                                                 |
|-----------------------|----------------------------|----------------|------------|-------------|----------|----------|-------------------------------------------------------------------------------------------------------------------|
| DEVICE<br>DESIGNATION | DESCRIPTION                | LINE<br>NUMBER | 4-N0V-2022 | DATE        | T.ZHANG  | DRAWN BY | REVISION DATE                                                                                                     |
| 1U1                   | UC400-B, SYMBIO 400B       | 74             | 12         |             | G        | ~        | DAT                                                                                                               |
| 1U4                   | ENGINE BOARD               | 115            | 022        |             |          |          | щ                                                                                                                 |
| 2S3                   | EL HT LOCKOUT SWITCH       | 81,117         |            |             |          |          |                                                                                                                   |
| 6K6                   | CONTACTOR; EL HT STG 1     | 82,118         |            |             |          |          |                                                                                                                   |
| 6S8                   | EL HT HIGH TEMP            | 82,118         |            | s           |          | -        |                                                                                                                   |
| 6K7                   | CONTACTOR; EL HT STG 2     | 83             |            | SIMILAR TO  |          | CONS     | 포험관 <sup>R</sup>                                                                                                  |
|                       |                            |                |            | £           |          | 24       |                                                                                                                   |
| 6U1                   | SCR CONTROLLER             | 126,133        |            | 70          | 0        | 무표       |                                                                                                                   |
| 6U2                   | SCR CONTROLLER             | 135            |            |             | OTRANE   | ETRU     | DRAWING IS PROPRETARY AND<br>WALL NOT BE COPIED OR ITS<br>TENTS DISCLOSED TO OUTSIDE<br>WATES WITHOUT THE WRITTEN |
| 2U3                   | WIRELESS COM INTERFACE     | 86             |            |             |          | NEO      | Adda<br>No off                                                                                                    |
| 5L1                   | COOLING COIL VALVE MOTOR   | 90,115         |            |             |          | OWPA     |                                                                                                                   |
| 5L2                   | HEATING COIL VALVE MOTOR   | 94,115         |            |             |          | NΥ       | 8                                                                                                                 |
| 7L1                   | COOLING COIL VALVE MOTOR   | 90,115,120     |            |             |          |          |                                                                                                                   |
| 7L2                   | HEATING COIL VALVE MOTOR   | 94,115,120     |            |             |          |          |                                                                                                                   |
| 2RT1                  | DISCHARGE AIR TEMP SNSR    | 89             |            |             |          | c        |                                                                                                                   |
| 7U3                   | CO2 SENSOR                 | 92             |            |             |          | UC400-B, |                                                                                                                   |
| 2S1                   | CONDENSATE OVERFLOW SWTCH  | 96,127         |            | Б           |          | ġ        |                                                                                                                   |
| 7RT2                  | OUTSIDE AIR TEMP SENSOR    | 95             |            | Ř           | ST       | Ĩ        | SC                                                                                                                |
| 2S2                   | FREEZESTAT                 | 98             |            | R           | Ň.       |          | Ξ                                                                                                                 |
| 5RT1                  | ENTERING WATER TEMP SENSOR | 100            |            | BLOWER COIL | STANDARD | SYMBIO   | SCHEMATIC                                                                                                         |
| 7RT1                  | FLD INSTALLED DAT SENSOR   | 123            |            |             | 0        | ≤        | Ā                                                                                                                 |
| 7E3                   | FLD INSTALLED RH SENSOR    | 123            |            | ł           | COILS    | ō        | 0                                                                                                                 |
|                       |                            |                |            | BCXE        | ò        | 4        |                                                                                                                   |
|                       |                            |                |            | ĥ           |          | 400-B    |                                                                                                                   |
|                       |                            |                |            |             |          | φ        |                                                                                                                   |
|                       |                            |                |            |             |          |          |                                                                                                                   |
| L                     |                            |                |            |             |          |          |                                                                                                                   |

REPLACES