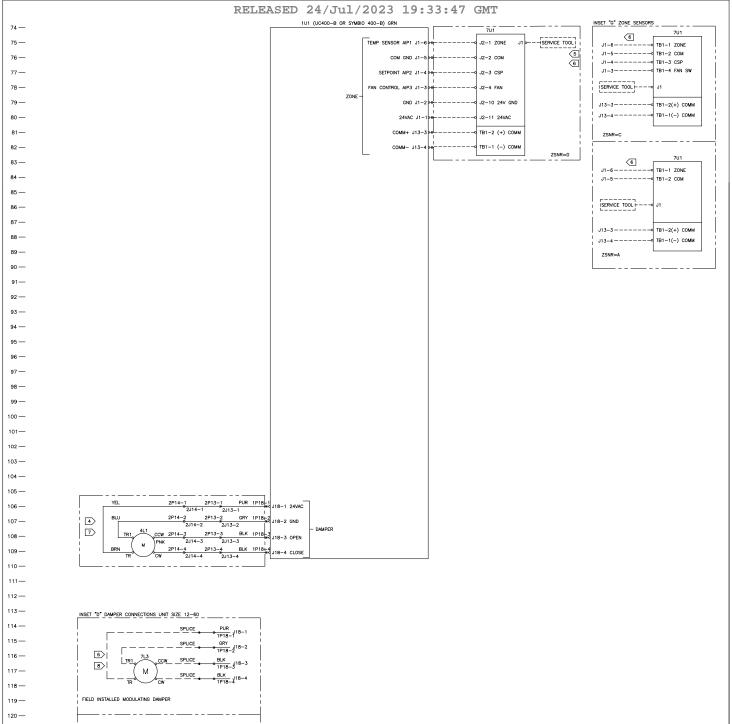

WIRNO SHOWN IS FOR MODULATING DAMPER SECTION.

THE FILE DISTALLED MODULATING DAMPER AND 2
POSITION DAMPER, SEE INSET "0".

WIRNO SHOWN IS FOR WALL MOUNTED DISPLAY ZONE
SENSOR.
FOR OTHER OPTIONS ZONE SENSOR, SEE INSET "0".

141— 6 USE CLASS 2 WIRING.

144 — 145 —

142 — REMOVE TEST JUMPER PRIOR TO CONNECTING MIXING BOX

|      | DEVICE PREFIX LOCATION CODE |  |  |
|------|-----------------------------|--|--|
| AREA | LOCATION                    |  |  |
| 1    | MAIN CONTROL PANEL          |  |  |
| 2    | SUPPLY FAN AND COIL SECTION |  |  |
| 3    |                             |  |  |
| 4    | MIXING BOX SECTION          |  |  |
| 5    | EXTERNAL PIPING             |  |  |
| 6    | ELECTRIC HEAT CONTROL BOX   |  |  |
| 7    | FIELD INSTALLED DEVICE      |  |  |