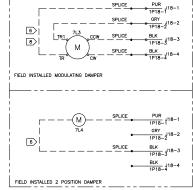

WIRNO SHOWN IS FOR MODULATING DAMPER SECTION.

THE FILE DISTALLED MODULATING DAMPER AND 2
POSITION DAMPER, SEE INSET "0".

WIRNO SHOWN IS FOR WALL MOUNTED DISPLAY ZONE
SENSOR.
FOR OTHER OPTIONS ZONE SENSOR, SEE INSET "0".