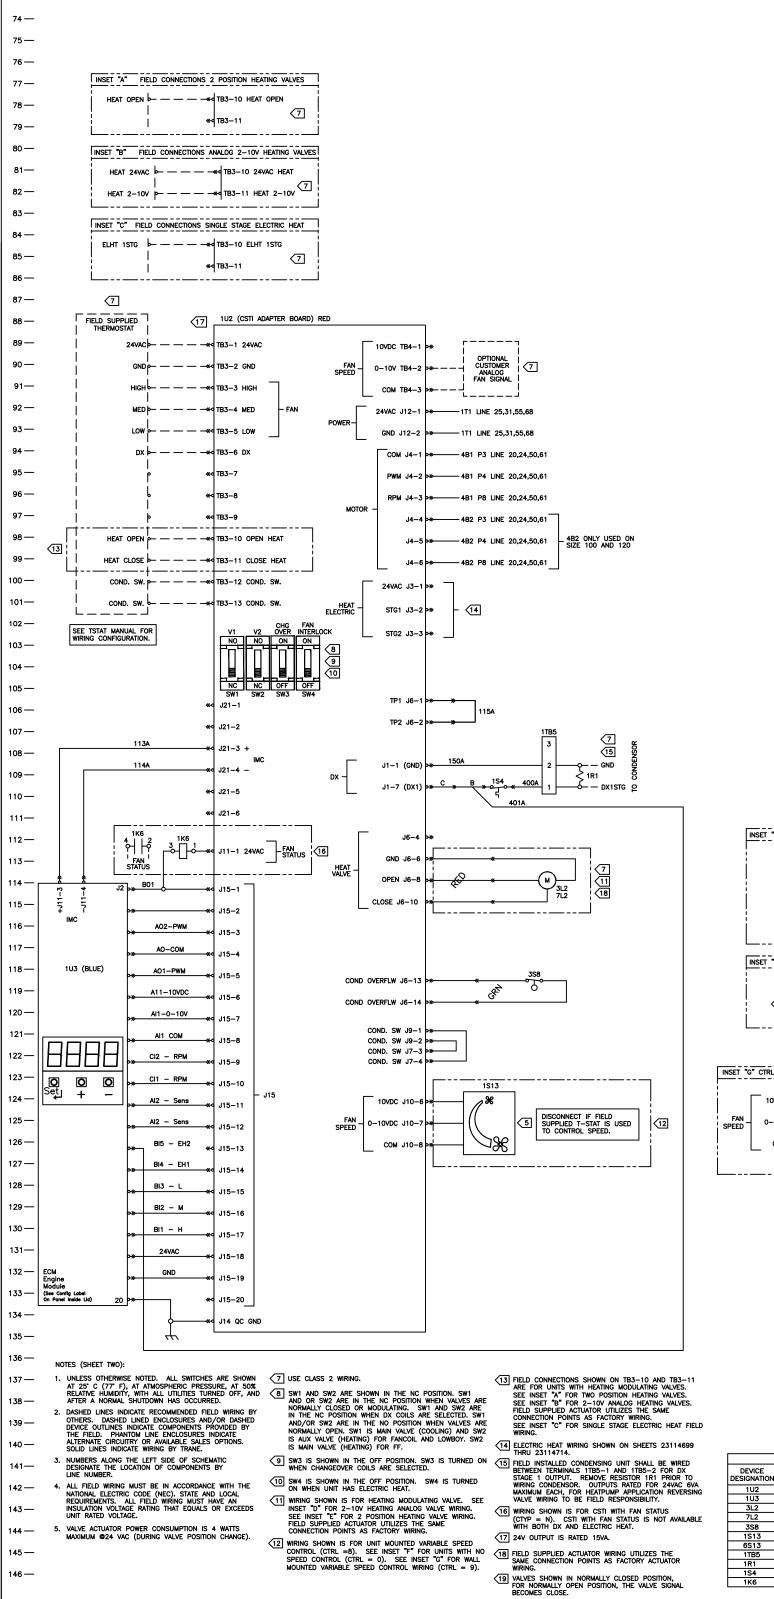

|                                                      |                      |                   | SET "F" CTRL = 0                                                   |                       |                     |                       |                                                                                                                                                   |            |
|------------------------------------------------------|----------------------|-------------------|--------------------------------------------------------------------|-----------------------|---------------------|-----------------------|---------------------------------------------------------------------------------------------------------------------------------------------------|------------|
|                                                      |                      |                   | Customer Con<br>NOT allow elea<br>actuation with<br>being energize | troll<br>ctric<br>out | ler mi<br>: heat    | ust                   | *                                                                                                                                                 |            |
|                                                      |                      | DEVICE PREFIX LOO | CATION CODE                                                        | 1                     |                     |                       |                                                                                                                                                   |            |
|                                                      | AREA LOCATION        |                   |                                                                    |                       | <u> </u>            |                       |                                                                                                                                                   |            |
|                                                      | 1                    | CONTROL PANEL     |                                                                    | 1                     | -91<br>10-          | B. SP                 | Ê                                                                                                                                                 | ĝ          |
| 2 CONTROL END                                        |                      |                   |                                                                    |                       | iate<br>16-may-2019 | INN BY<br>SPAINHOUR   | REVISION DATE                                                                                                                                     | REPLACES   |
| 3 PIPING END                                         |                      |                   |                                                                    |                       | Ĩ.                  | NH R                  | 2                                                                                                                                                 | °          |
| 4 FAN SECTION                                        |                      |                   |                                                                    | l                     | 011                 | ŝ                     | ㅋ                                                                                                                                                 |            |
| 5 COIL SECTION                                       |                      |                   |                                                                    |                       | ۳.                  | ~                     |                                                                                                                                                   |            |
|                                                      | 6 CUSTOMER INSTALLED |                   |                                                                    |                       |                     |                       |                                                                                                                                                   |            |
| 7 FIELD SUPPLIED [                                   |                      |                   | DEVICE                                                             | I                     | Ś                   |                       |                                                                                                                                                   |            |
|                                                      |                      |                   |                                                                    |                       | SIMILAR TO          | Ømue                  | IS DRAWING IS PROPERTARY AND<br>SHALL NOT SE COPED OR ITS<br>OMITHING BEACHED TO OUTSON<br>PARTIES WINGUT THE WINTEN<br>PARTIES WINGUT THE WINTEN | TRANE      |
|                                                      | LEGE                 | ND                |                                                                    |                       |                     |                       |                                                                                                                                                   |            |
| DESCRIPTION                                          |                      |                   | LINE<br>NUMBER                                                     |                       |                     |                       |                                                                                                                                                   | <i>.</i> . |
| STI ADAPTER BOARD                                    |                      |                   | 88                                                                 |                       |                     | CSTI/ CSTI FAN STATUS | <sup>2</sup> S                                                                                                                                    | 3518-6104  |
| CM ENGINE BOARD                                      |                      |                   | 114                                                                |                       |                     | ξΞ.                   | <u> </u>                                                                                                                                          |            |
| EATING COIL VALVE                                    |                      |                   | 114,115,120                                                        |                       |                     | źξ                    | 00                                                                                                                                                |            |
| EATING COIL VALVE                                    |                      |                   | 114,115,120                                                        |                       | 5                   | € Ξ                   |                                                                                                                                                   |            |
| ONDENSATE OVERFLOW                                   |                      |                   | 118                                                                |                       | 6                   | 10                    | <u> </u>                                                                                                                                          |            |
| STI UNIT MNTD FAN SWITCH<br>STI WALL MNTD FAN SWITCH |                      |                   | 124                                                                |                       | -                   | í₽                    | 0                                                                                                                                                 |            |
|                                                      |                      |                   | 75                                                                 |                       |                     | ្រ៍ត្                 | 4                                                                                                                                                 |            |
| X TERMINAL BLOCK<br>X RESISTOR                       |                      |                   | 107<br>109                                                         |                       |                     | SCHEMATIC DIAGRAM     |                                                                                                                                                   |            |
| X RESIS                                              |                      |                   | 109                                                                |                       |                     | 5                     |                                                                                                                                                   |            |
|                                                      |                      |                   |                                                                    |                       |                     |                       |                                                                                                                                                   |            |
| ELAY; FAN STATUS 112,113                             |                      |                   |                                                                    |                       |                     |                       |                                                                                                                                                   | Πĝ         |