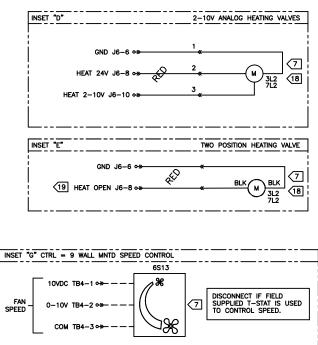

|                                                      |                      |                   | SET "F" CTRL = 0                                                   |                       |                     |                       |                                                                                                                                                   |            |
|------------------------------------------------------|----------------------|-------------------|--------------------------------------------------------------------|-----------------------|---------------------|-----------------------|---------------------------------------------------------------------------------------------------------------------------------------------------|------------|
|                                                      |                      |                   | Customer Con<br>NOT allow elea<br>actuation with<br>being energize | troll<br>ctric<br>out | ler mi<br>: heat    | ust                   | *                                                                                                                                                 |            |
|                                                      |                      | DEVICE PREFIX LOO | CATION CODE                                                        | 1                     |                     |                       |                                                                                                                                                   |            |
|                                                      | AREA LOCATION        |                   |                                                                    |                       | <u> </u>            |                       |                                                                                                                                                   |            |
|                                                      | 1                    | CONTROL PANEL     |                                                                    | 1                     | -91<br>10-          | B. SP                 | Ê                                                                                                                                                 | ĝ          |
| 2 CONTROL END                                        |                      |                   |                                                                    |                       | iate<br>16-may-2019 | INN BY<br>SPAINHOUR   | REVISION DATE                                                                                                                                     | REPLACES   |
| 3 PIPING END                                         |                      |                   |                                                                    |                       | Ĩ.                  | NH R                  | 2                                                                                                                                                 | °          |
| 4 FAN SECTION                                        |                      |                   |                                                                    | l                     | 011                 | ŝ                     | ㅋ                                                                                                                                                 |            |
| 5 COIL SECTION                                       |                      |                   |                                                                    |                       | ۳.                  | ~                     |                                                                                                                                                   |            |
|                                                      | 6 CUSTOMER INSTALLED |                   |                                                                    |                       |                     |                       |                                                                                                                                                   |            |
| 7 FIELD SUPPLIED [                                   |                      |                   | DEVICE                                                             | I                     | Ś                   |                       |                                                                                                                                                   |            |
|                                                      |                      |                   |                                                                    |                       | SIMILAR TO          | Ømue                  | IS DRAWING IS PROPERTARY AND<br>SHALL NOT SE COPED OR ITS<br>OMITHING BEACHED TO OUTSON<br>PARTIES WINGUT THE WINTEN<br>PARTIES WINGUT THE WINTEN | TRANE      |
|                                                      | LEGE                 | ND                |                                                                    |                       |                     |                       |                                                                                                                                                   |            |
| DESCRIPTION                                          |                      |                   | LINE<br>NUMBER                                                     |                       |                     |                       |                                                                                                                                                   | <i>.</i> . |
| STI ADAPTER BOARD                                    |                      |                   | 88                                                                 |                       |                     | CSTI/ CSTI FAN STATUS | <sup>2</sup> S                                                                                                                                    | 3518-6104  |
| CM ENGINE BOARD                                      |                      |                   | 114                                                                |                       |                     | ξΞ.                   | <u> </u>                                                                                                                                          |            |
| EATING COIL VALVE                                    |                      |                   | 114,115,120                                                        |                       |                     | źξ                    | 00                                                                                                                                                |            |
| EATING COIL VALVE                                    |                      |                   | 114,115,120                                                        |                       | 5                   | € Ξ                   |                                                                                                                                                   |            |
| ONDENSATE OVERFLOW                                   |                      |                   | 118                                                                |                       | 6                   | 10                    | <u> </u>                                                                                                                                          |            |
| STI UNIT MNTD FAN SWITCH<br>STI WALL MNTD FAN SWITCH |                      |                   | 124                                                                |                       | -                   | í₽                    | 0                                                                                                                                                 |            |
|                                                      |                      |                   | 75                                                                 |                       |                     | ្រ៍ត្                 | 4                                                                                                                                                 |            |
| X TERMINAL BLOCK<br>X RESISTOR                       |                      |                   | 107<br>109                                                         |                       |                     | SCHEMATIC DIAGRAM     |                                                                                                                                                   |            |
| X RESIS                                              |                      |                   | 109                                                                |                       |                     | 5                     |                                                                                                                                                   |            |
|                                                      |                      |                   |                                                                    |                       |                     |                       |                                                                                                                                                   |            |
| ELAY; FAN STATUS 112,113                             |                      |                   |                                                                    |                       |                     |                       |                                                                                                                                                   | Πĝ         |