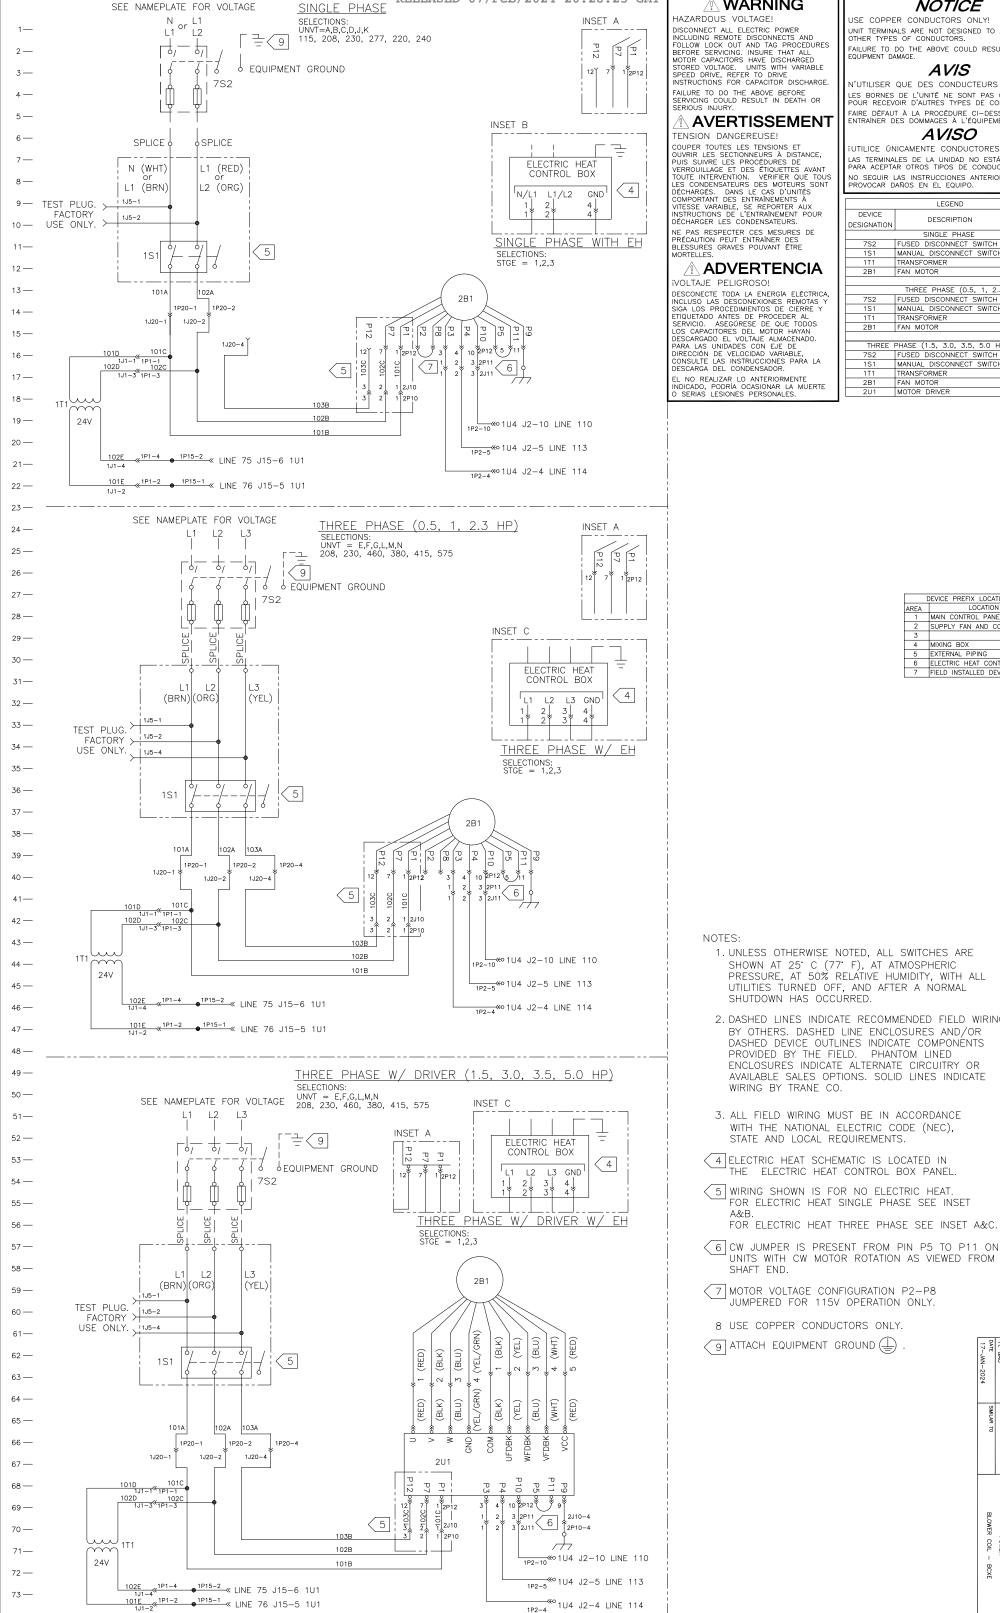

### 

RELEASED 07/Feb/2024 20:28:23 GMT

NOTICE USE COPPER CONDUCTORS ONLY!

UNIT TERMINALS ARE NOT DESIGNED TO ACCEPT OTHER TYPES OF CONDUCTORS. FAILURE TO DO THE ABOVE COULD RESULT IN EQUIPMENT DAMAGE.

## AVIS

N'UTILISER QUE DES CONDUCTEURS EN CUIVRE! LES BORNES DE L'UNITÉ NE SONT PAS CONÇUES POUR RECEVOIR D'AUTRES TYPES DE CONDUCTEURS. FAIRE DÉFAUT À LA PROCÉDURE CI-DESSUS PEUT ENTRAÎNER DES DOMMAGES À L'ÉQUIPEMENT.

# AVISO

UTILICE ÚNICAMENTE CONDUCTORES DE COBRE LAS TERMINALES DE LA UNIDAD NO ESTÁN DISEÑADAS PARA ACEPTAR OTROS TIPOS DE CONDUCTORES. NO SEGUIR LAS INSTRUCCIONES ANTERIORES PUEDE PROVOCAR DAÑOS EN EL EQUIPO.

| LEGEND                       |                                                                                                                                                                                                                                                                                                                                                                 |  |
|------------------------------|-----------------------------------------------------------------------------------------------------------------------------------------------------------------------------------------------------------------------------------------------------------------------------------------------------------------------------------------------------------------|--|
| DESCRIPTION                  | LINE                                                                                                                                                                                                                                                                                                                                                            |  |
|                              | NUMBER                                                                                                                                                                                                                                                                                                                                                          |  |
| SINGLE PHASE                 |                                                                                                                                                                                                                                                                                                                                                                 |  |
| FUSED DISCONNECT SWITCH      | 3                                                                                                                                                                                                                                                                                                                                                               |  |
| MANUAL DISCONNECT SWITCH     | 12                                                                                                                                                                                                                                                                                                                                                              |  |
| TRANSFORMER                  | 18                                                                                                                                                                                                                                                                                                                                                              |  |
| FAN MOTOR                    | 14                                                                                                                                                                                                                                                                                                                                                              |  |
|                              |                                                                                                                                                                                                                                                                                                                                                                 |  |
| THREE PHASE (0.5, 1, 2.3 HP) |                                                                                                                                                                                                                                                                                                                                                                 |  |
| FUSED DISCONNECT SWITCH      | 27                                                                                                                                                                                                                                                                                                                                                              |  |
| MANUAL DISCONNECT SWITCH     | 37                                                                                                                                                                                                                                                                                                                                                              |  |
| TRANSFORMER                  | 44                                                                                                                                                                                                                                                                                                                                                              |  |
| FAN MOTOR                    | 39                                                                                                                                                                                                                                                                                                                                                              |  |
|                              |                                                                                                                                                                                                                                                                                                                                                                 |  |
| PHASE (1.5, 3.0, 3.5, 5.0 HP | )                                                                                                                                                                                                                                                                                                                                                               |  |
| FUSED DISCONNECT SWITCH      | 54                                                                                                                                                                                                                                                                                                                                                              |  |
| MANUAL DISCONNECT SWITCH     | 63                                                                                                                                                                                                                                                                                                                                                              |  |
| TRANSFORMER                  | 70                                                                                                                                                                                                                                                                                                                                                              |  |
| FAN MOTOR                    | 58                                                                                                                                                                                                                                                                                                                                                              |  |
| MOTOR DRIVER                 | 67                                                                                                                                                                                                                                                                                                                                                              |  |
|                              | DESCRIPTION<br>DESCRIPTION<br>SINGLE PHASE<br>FUSED DISCONNECT SWITCH<br>MANUAL DISCONNECT SWITCH<br>TRANSFORMER<br>FAN MOTOR<br>THREE PHASE (0.5, 1, 2.3<br>FUSED DISCONNECT SWITCH<br>MANUAL DISCONNECT SWITCH<br>TRANSFORMER<br>FAN MOTOR<br>PHASE (1.5, 3.0, 3.5, 5.0 HP<br>FUSED DISCONNECT SWITCH<br>MANUAL DISCONNECT SWITCH<br>TRANSFORMER<br>FAN MOTOR |  |

|      | DEVICE PREFIX LOCATION CODE |
|------|-----------------------------|
| AREA | LOCATION                    |
| 1    | MAIN CONTROL PANEL          |
| 2    | SUPPLY FAN AND COIL SECTION |
| 3    |                             |
| 4    | MIXING BOX                  |
| 5    | EXTERNAL PIPING             |
| 6    | ELECTRIC HEAT CONTROL BOX   |
| 7    | FIELD INSTALLED DEVICE      |
|      |                             |

- 1. UNLESS OTHERWISE NOTED, ALL SWITCHES ARE SHOWN AT 25° C (77° F), AT ATMOSPHERIC PRESSURE, AT 50% RELATIVE HUMIDITY, WITH ALL UTILITIES TURNED OFF, AND AFTER A NORMAL SHUTDOWN HAS OCCURRED.
- 2. DASHED LINES INDICATE RECOMMENDED FIELD WIRING BY OTHERS. DASHED LINE ENCLOSURES AND/OR DASHED DEVICE OUTLINES INDICATE COMPONENTS PROVIDED BY THE FIELD. PHANTOM LINED ENCLOSURES INDICATE ALTERNATE CIRCUITRY OR AVAILABLE SALES OPTIONS. SOLID LINES INDICATE WIRING BY TRANE CO.
- 3. ALL FIELD WIRING MUST BE IN ACCORDANCE WITH THE NATIONAL ELECTRIC CODE (NEC),
- 4 ELECTRIC HEAT SCHEMATIC IS LOCATED IN

DATE 17-REPLACES NOISION A DAT 202 SIMILAR TO SHALL PARTIES CONSENT TRANE WANG IS PROPRETARY AND L. NOT BE COPIED OR ITS IS DISLOSED TO OUTSIDE ISS DISLOSED TO OUTSIDE ISS DISLOSED TO OUTSIDE ISS DISLOSED TO OUTSIDE SCHEMATIC DIAGRAM UC400-B, SYMBIO 400-B POWER 50262935 BLOWER COIL - BCXE G REV