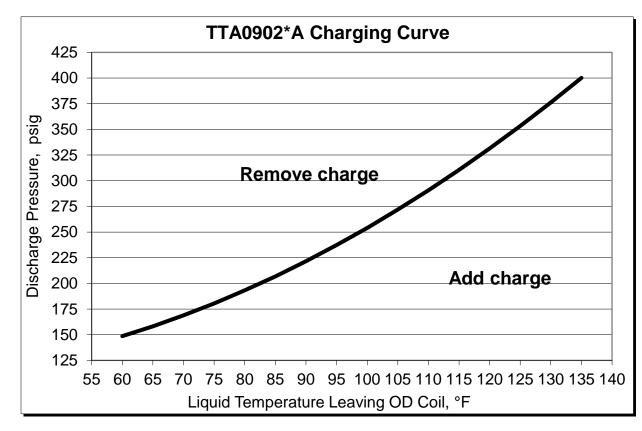

## TTA0902\*A

## **Refrigerant charging curve:**



## TTA superheat with matched TWE air handler:

| Condenser | Air Handler | Cooling Superheat (°F) |           |
|-----------|-------------|------------------------|-----------|
|           |             | Circuit 1              | Circuit 2 |
| TTA0902*A | TWE090A     | 12.8                   | -         |

Refrigerant charge table and line size with matched TWE air handler:

|                         | Refrigerant Charge (lbs) |           | Per Circuit  |                |
|-------------------------|--------------------------|-----------|--------------|----------------|
|                         |                          |           | Liquid Line  | Vapor Line     |
| Matched Set             | Circuit 1                | Circuit 2 | Diameter     | Diameter       |
| TTA0902*A<br>w/ TWE09