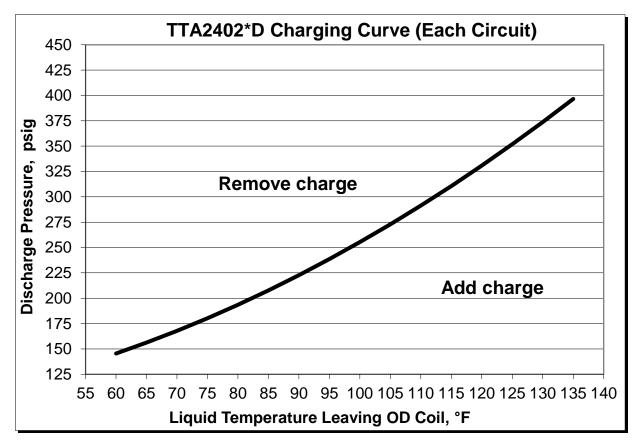

## TTA2402\*D

## **Refrigerant charging curve:**



## TTA superheat with matched TWE air handler:

| Condenser | Air Handler | Cooling Superheat (°F) |           |
|-----------|-------------|------------------------|-----------|
|           |             | Circuit 1              | Circuit 2 |
| TTA2402*D | TWE240B     | 15.2                   | 15.2      |

## Refrigerant charge table and line size with matched TWE air handler:

|                         | Refrigerant Charge (lbs) |           | Per Circuit |                |
|-------------------------|--------------------------|-----------|-------------|----------------|
|                         |                          |           | Liquid Line | Vapor Line     |
| Matched Set             | Circuit 1                | Circuit 2 | Diameter    | Diameter       |
| TTA2402*D<br>w/ TWE240