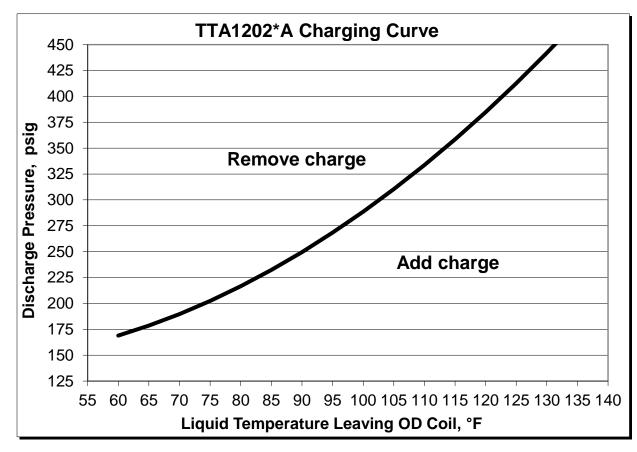

## TTA1202\*A

## **Refrigerant charging curve:**



## TTA superheat with matched TWE air handler:

|  | Condenser | Air Llondlon | Cooling Superheat (°F) |           |
|--|-----------|--------------|------------------------|-----------|
|  |           | Air Handler  | Circuit 1              | Circuit 2 |
|  | TTA1202*A | TWE120A      | 15.5                   | -         |

Refrigerant charge table and line size with matched TWE air handler:

|                         | Refrigerant Charge (lbs) |           | Per Circuit |                |
|-------------------------|--------------------------|-----------|-------------|----------------|
|                         |                          |           | Liquid Line | Vapor Line     |
| Matched Set             | Circuit 1                | Circuit 2 | Diameter    | Diameter       |
| TTA1202*A